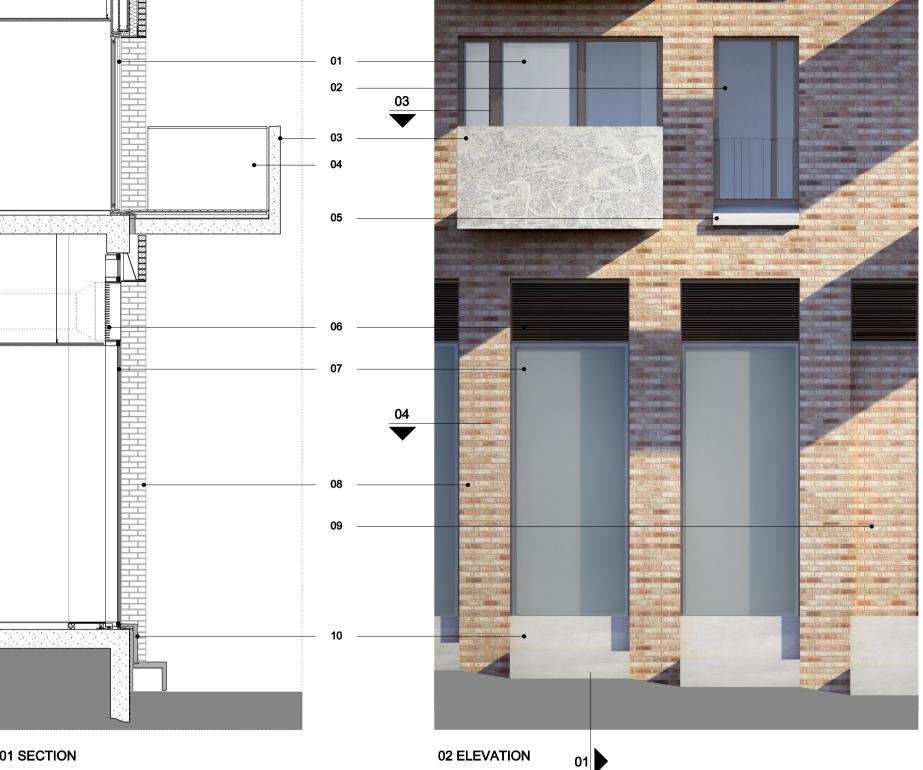

## 01 SECTION

- 01 Aluminium living room window system 02 Aluminium juliet window system with steel balustrade 03 Patterned concrete balcony 04 Cantilevered glass balustrade 05 Concrete window sill 06 Recessed louvre zone 07 Shopfront curtain wall system
- 08 Brick facade (two tone stripe arrangement)
- 09 Recessed brick panel (11/2 brick deep)
- 10 Concrete bench
- 11 Timber decking
- 12 Brick support bracket