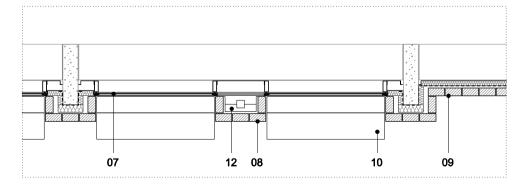

## 01 SECTION

- 01 Aluminium living room window system 02 Aluminium juliet window system with steel balustrade 03 Patterned concrete balcony 04 Cantilevered glass balustrade 05 Concrete window sill 06 Recessed louvre zone 07 Shopfront curtain wall system
- 08 Brick facade (two tone stripe arrangement)
- 09 Recessed brick panel (11/2 brick deep)
- 10 Concrete bench
- 11 Timber decking
- 12 Brick support bracket