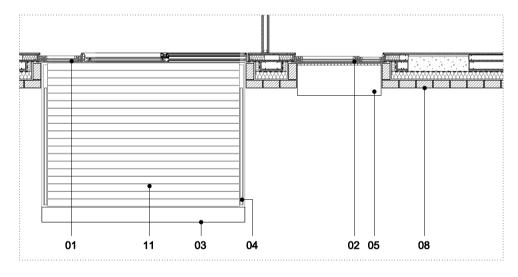

## 01 SECTION

- 01 Aluminium living room window system 02 Aluminium juliet window system with steel balustrade 03 Patterned concrete balcony 04 Cantilevered glass balustrade 05 Concrete window sill 06 Recessed louvre zone 07 Shopfront curtain wall system
- 08 Brick facade (two tone stripe arrangement)
- 09 Recessed brick panel (11/2 brick deep)
- 10 Concrete bench
- 11 Timber decking
- 12 Brick support bracket