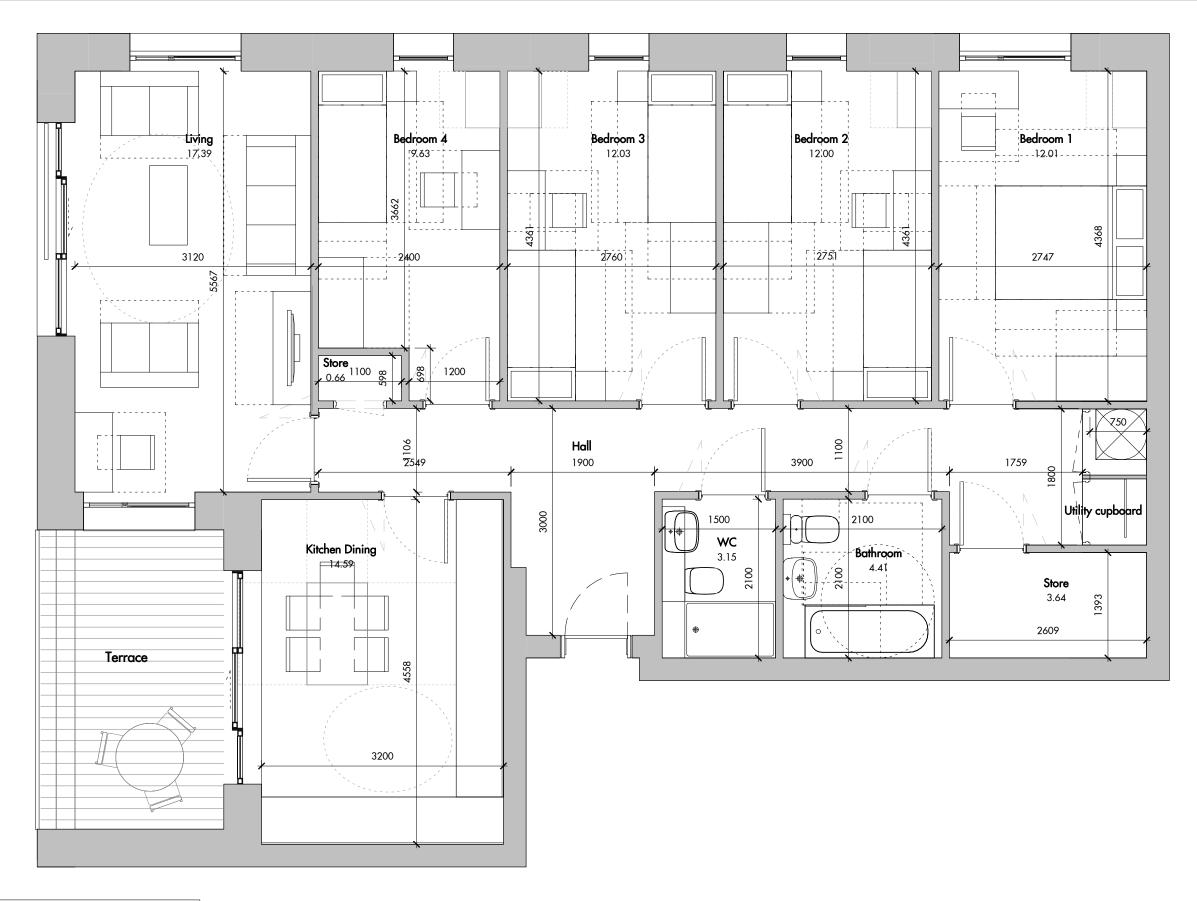

SCALE 1 : 50 @A3 JOB NO:765\_05

765\_05\_Block F\_07\_713

West Hendon: Block F

Revision

Р1