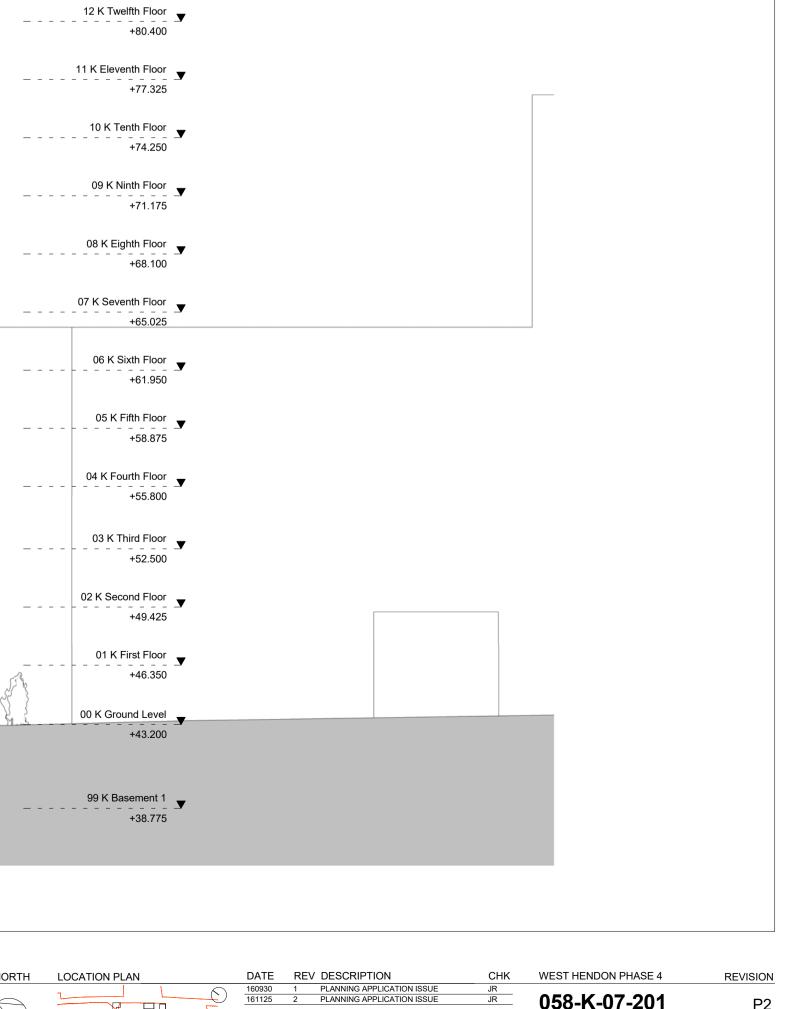

| K2 MAX CONSENTED AOD<br>+111.200   |
|------------------------------------|
| 100 Roof Plan<br>+108.900          |
| 20 K Twentieth Floor               |
| +105.900                           |
| 19 K Nineteenth Floor<br>+102.375  |
|                                    |
| 18 K Eighteenth Floor<br>+98.850 ▼ |
| 17 K Seventeenth Floor             |
| +95.775                            |
| 16 K Sixteenth Floor<br>+92.700 ▼  |
| 15 K Fifteenth Floor               |
| +89.625                            |
| 14 K Fourteenth Floor<br>+86.550 ▼ |
| 13 K Thirteenth Floor              |
| +83.475                            |
| 12 K Twelfth Floor<br>+80.400 ▼    |
| 11 K Eleventh Floor                |
| +77.325                            |
| 10 K Tenth Floor<br>+74.250        |
| 09 K Ninth Floor<br>+71.175        |
|                                    |
| 08 K Eighth Floor<br>+68.100 ▼     |
| 07 K Seventh Floor<br>+65.025      |
| 06 K Sixth Floor                   |
| +61.950                            |
| 05 K Fifth Floor<br>+58.875        |
| 04 K Fourth Floor                  |
| +55.800                            |
| 03 K Third Floor<br>+52.500        |
| 02 K Second Floor                  |
| +49.425                            |
| 01 K First Floor<br>+46.350        |
| 00 K Ground Level                  |
| +43.200                            |
| 00 K Percement 4                   |
| 99 K Basement 1<br>+38.775         |

- 16 K Sixteenth Floor +92.700 ₽
- 17 K Seventeenth Floor +95.775
- 18 K Eighteenth Floor +98.850 ₽
- 19 K Nineteenth Floor +102.375
- 20 K Twentieth Floor +105.900
- 100 Roof Plan +108.900
- K2 MAX CONSENTED AOD +111.200

P2

058-K-07-201

Section CC