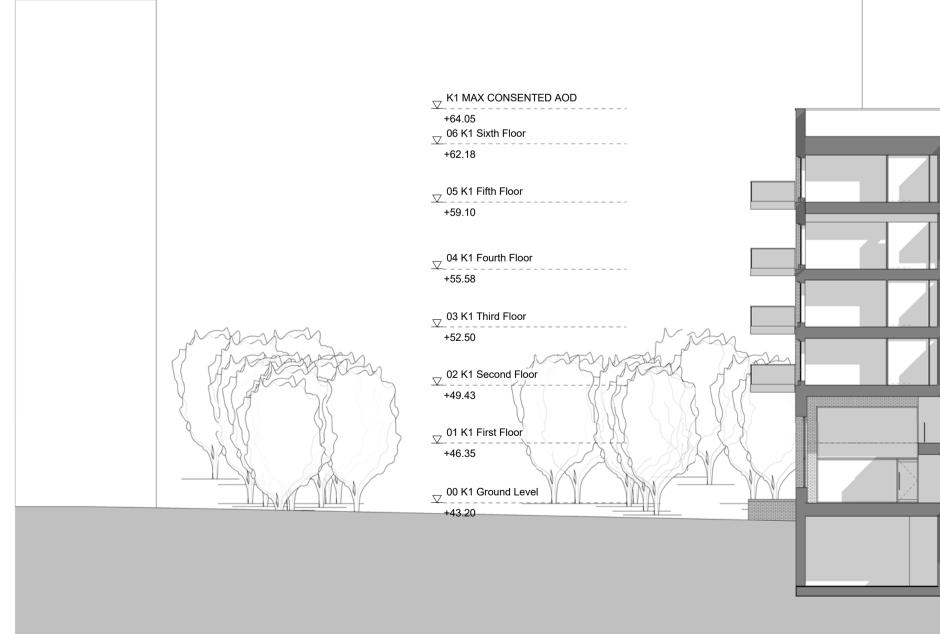

| K2 MAX CONSENTED AOD<br>+111.200   |
|------------------------------------|
| 100 Roof Plan<br>+108.900          |
| 20 K Twentieth Floor               |
| +105.900                           |
| 19 K Nineteenth Floor<br>+102.375  |
|                                    |
| 18 K Eighteenth Floor<br>+98.850 ▼ |
| 17 K Seventeenth Floor             |
| +95.775                            |
| 16 K Sixteenth Floor<br>+92.700 ▼  |
| 15 K Fifteenth Floor               |
| +89.625                            |
| 14 K Fourteenth Floor<br>+86.550 ▼ |
| 13 K Thirteenth Floor              |
| +83.475                            |
| 12 K Twelfth Floor<br>+80.400 ▼    |
| 11 K Eleventh Floor                |
| +77.325                            |
| 10 K Tenth Floor<br>+74.250        |
| 09 K Ninth Floor<br>+71.175        |
|                                    |
| 08 K Eighth Floor<br>+68.100 ▼     |
| 07 K Seventh Floor<br>+65.025      |
| 06 K Sixth Floor                   |
| +61.950                            |
| 05 K Fifth Floor<br>+58.875        |
| 04 K Fourth Floor                  |
| +55.800                            |
| 03 K Third Floor<br>+52.500        |
| 02 K Second Floor                  |
| +49.425                            |
| 01 K First Floor<br>+46.350        |
| 00 K Ground Level                  |
| +43.200                            |
| 00 K Percement 4                   |
| 99 K Basement 1<br>+38.775         |

- 16 K Sixteenth Floor +92.700 ₽
- 17 K Seventeenth Floor +95.775
- 18 K Eighteenth Floor +98.850 ₽
- 19 K Nineteenth Floor +102.375
- 20 K Twentieth Floor +105.900
- 100 Roof Plan +108.900
- K2 MAX CONSENTED AOD +111.200