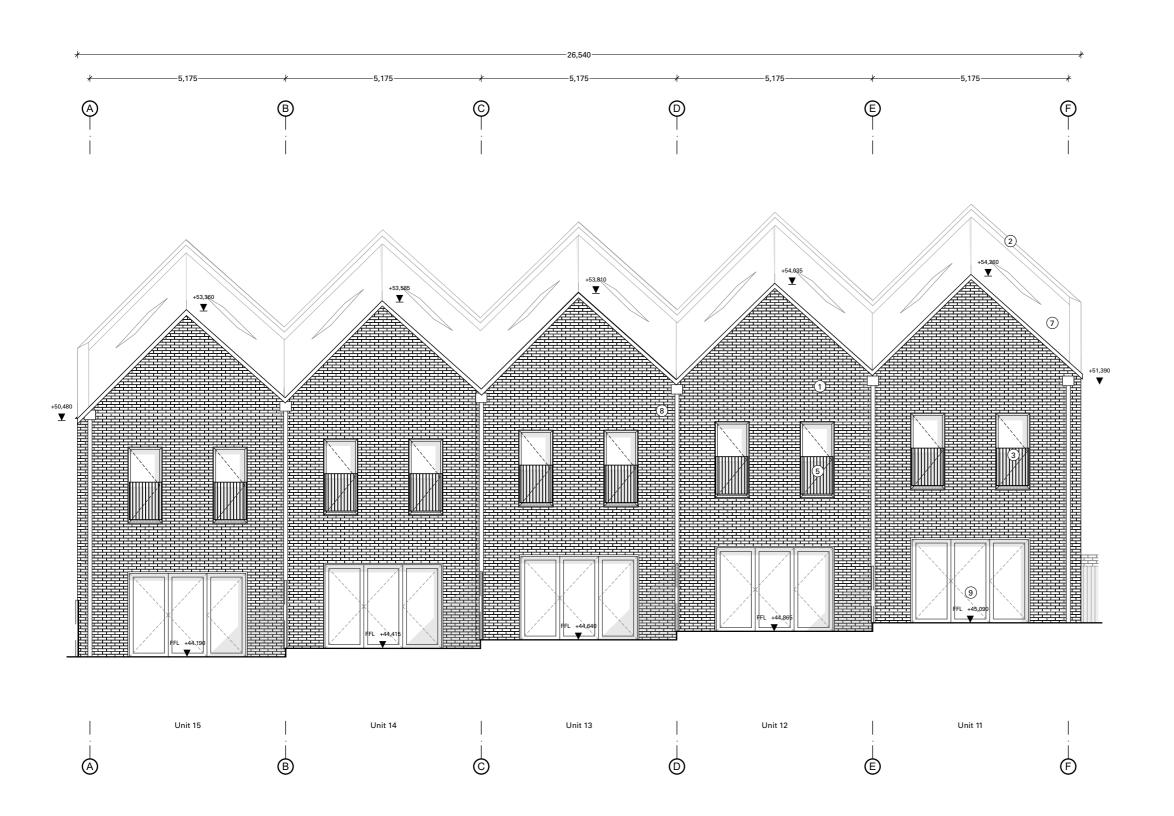

### Materials Key

- 1 Brick
- 2 R.constituted stone capping
- (3) Aluminium window Frames (Slim sight lines 50mm)
- (4) Oak door + window frames + spandrel panel under kitchen window
- (5) Aluminium balustrades
- 6 In situ concrete wall/bin store
- 7 Zinc standing seam roof
- (8) Galv Steel R/W hopper + downpipes
- 9 Folding sliding aluminium frame doors

#### Not

Unit FFL located on GA Plan.

|   | Revision | Last Issued | Issue Name     |
|---|----------|-------------|----------------|
| - | -        | 26/09/2016  | PLANNING ISSUE |
| - |          |             |                |
|   |          |             |                |
|   |          |             |                |
|   |          |             |                |

# Block C - South Elevation

| PROJECT                    | :                 |                          | _          |  |  |
|----------------------------|-------------------|--------------------------|------------|--|--|
| West Hendon - PLOT M3 / M4 |                   |                          |            |  |  |
| CLIENT:                    |                   |                          | DATE:      |  |  |
| Barratt Lo                 | ndon              |                          | 26/09/2016 |  |  |
| DRAWING                    | SCALE:            |                          |            |  |  |
| PLANNIN                    | IG                |                          | 1:100 @ A3 |  |  |
| Project:                   | Project<br>Stage: | Block Drawing<br>No. No. | Revision   |  |  |