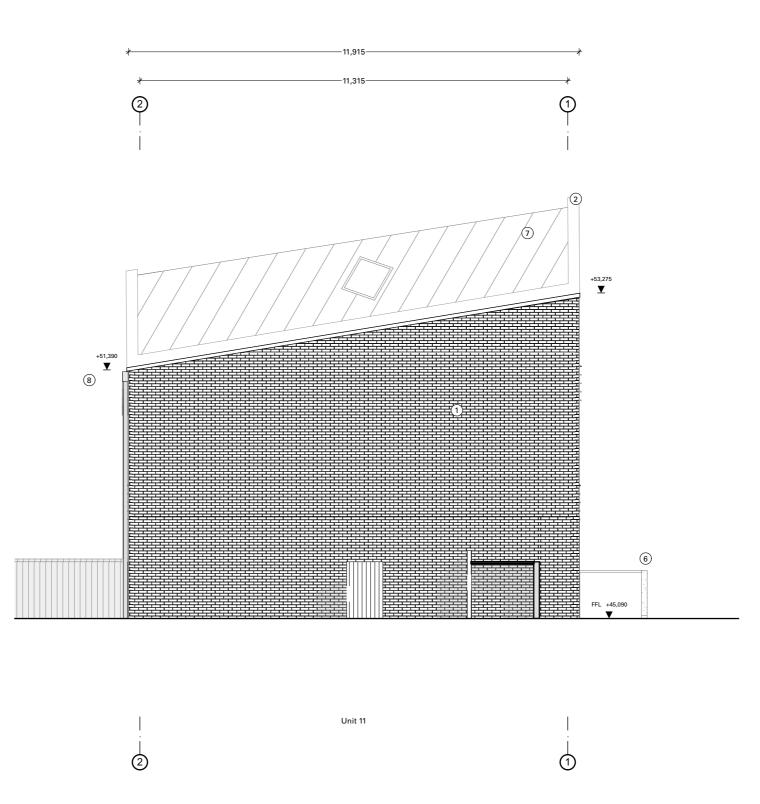

## Materials Key

- 1 Brick
- 2 R.constituted stone capping
- (3) Aluminium window Frames (Slim sight lines - 50mm)
- (4) Oak door + window frames + spandrel panel under kitchen window
- 5 Aluminium balustrades
- 6 In situ concrete wall/bin store
- $(\overline{7})$  Zinc standing seam roof
- (8) Galv Steel R/W hopper + downpipes
- $(9) \ \mbox{Folding sliding aluminium frame doors}$

## Block C - East Elevation

 PROJECT:

 West Hendon - PLOT M3 / M4

 CLIENT:
 DATE:

 Barratt London
 26/09/2016

 DRAWING STATUS:
 SCALE:

 PLANNING
 1:100 @ A3

 Project:
 Project Block Drawing Stage: No. No.